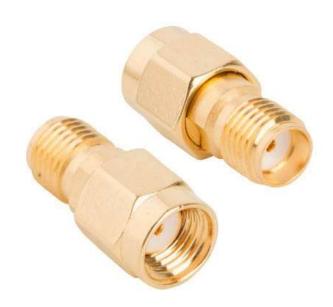

## Adapter, RP SMA Plug to SMA Jack

PART No: VSW-AD-171231RP-10-S

| Brand                | Amphenol         |
|----------------------|------------------|
| Orientation          | Straight         |
| Impedance (Ohms)     | 50               |
| Adapter Side 1       | SMA              |
| Side 1 Gender        | Jack             |
| Adapter Side 2       | RP-SMA           |
| Side 2 Gender        | Plug             |
| Body Finish          | Gold             |
| Body Material        | Brass            |
| Contact Finish       | Gold             |
| Contact Material     | Beryllium Copper |
| Insulator Material   | PTFE             |
| Max Frequency (GHz)  | 18               |
| Min. Temp. (Celsius) | -65              |
| Max. Temp. (Celsius) | 165              |
| Weight (Grams)       | 3.3              |