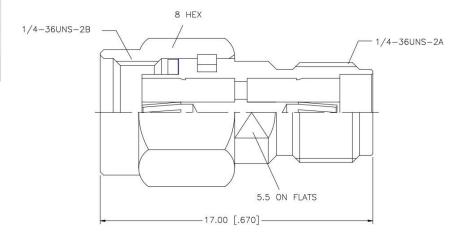

## Adapter, RP SMA Plug to SMA Jack

PART No: VSW-AD-171231RP-10-S

| Brand                | Amphenol         |
|----------------------|------------------|
| Orientation          | Straight         |
| Impedance (Ohms)     | 50               |
| Adapter Side 1       | SMA              |
| Side 1 Gender        | Jack             |
| Adapter Side 2       | RP-SMA           |
| Side 2 Gender        | Plug             |
| Body Finish          | Gold             |
| Body Material        | Brass            |
| Contact Finish       | Gold             |
| Contact Material     | Beryllium Copper |
| Insulator Material   | PTFE             |
| Max Frequency (GHz)  | 18               |
| Min. Temp. (Celsius) | -65              |
| Max. Temp. (Celsius) | 165              |
| Weight (Grams)       | 3.3              |